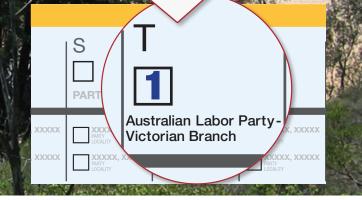

## HOW TO VOTE FOR Chris Brayne Labor for Nepean

LARGE BALLOT PAPER: Just put Number **1** in Box **"T"** for the Australian Labor Party.

## OR

Vote below the line by clearly numbering at least 5 boxes starting with the ALP candidates.

Authorised by C. Ford, ALP, 438 Docklands Drive, Docklands VIC 3008. Printed by Kosdown Printing, 10 Rocklea Drive, Port Melbourne 3207. Registered by the Victorian Electoral Commission.