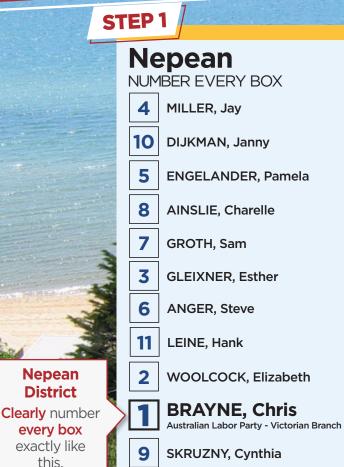

## HOW TO VOTE FOR Chris Brayne Labor for Nepean

LARGE BALLOT PAPER: Just put Number **1** in Box **"T"** for the Australian Labor Party.

## OR

Vote below the line by clearly numbering at least 5 boxes starting with the ALP candidates.

Authorised by C. Ford, ALP, 438 Docklands Drive, Docklands VIC 3008. Printed by Kosdown Printing, 10 Rocklea Drive, Port Melbourne 3207. Registered by the Victorian Electoral Commission.